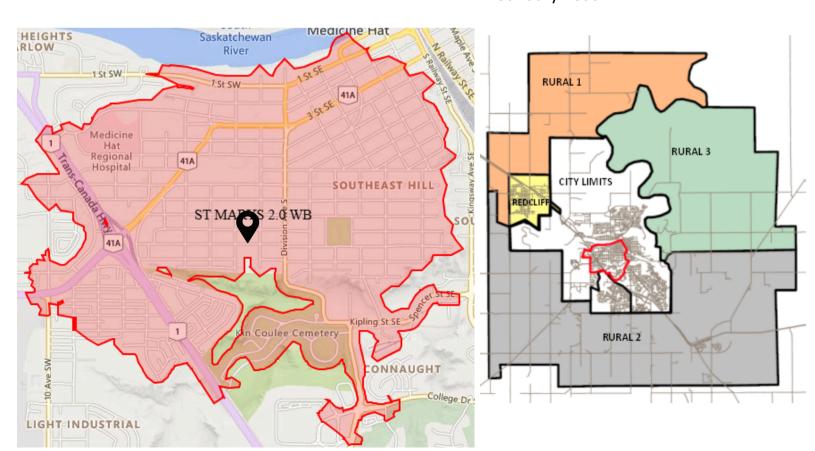

## St. Mary's School Grades 6 to 9 155 11th Street SW

Blue Area indicates 1.0km walk boundary (Grade 6 only) Red Area indicates 2.0km walk boundary (Grade 7-9 only)

**Grades 7 – 9:** All division attendance zones (with the exception of Hamptons, Southridge, Saamis Heights, Vista Heights and Hamptons).