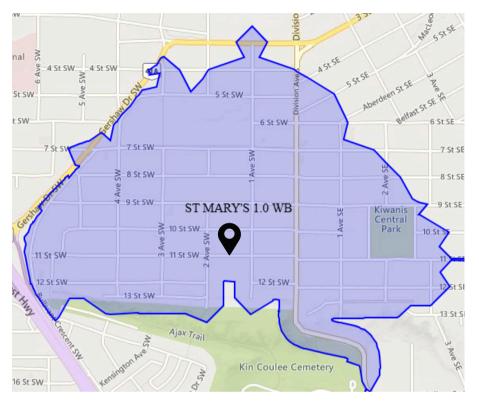

## St. Mary's School Grades 6 to 9 155 11th Street SW

Blue Area indicates 1.0km walk boundary (Grade 6 only) Red Area indicates 2.0km walk boundary (Grade 7-9 only)

**Grades 7 – 9:** All division attendance zones (with the exception of Hamptons, Southridge, Saamis Heights, Vista Heights and Hamptons).