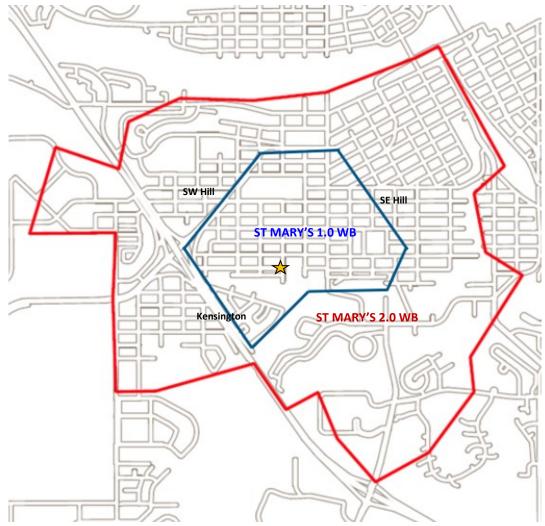

## St. Mary's School

Grades 6 to 9 155 - 11th Street SW

- Blue line—1.0km walk boundary (grade 6 only)
- Red line—2.0 km walk boundary (grade 7-9 only)

**Grades 7 – 9:** All division attendance zones (with the exception of Hamptons, Southridge, Saamis Heights, Vista Heights and Hamptons).

**Grades 6 – 9:** All division attendance zones for French Immersion, Fine Arts Academy and Sports and Wellness Academy.

**Grade 6: English General Studies:** All students in areas East of 13<sup>th</sup> Avenue and Southlands. All students in Dunmore. All students East of Medicine Hat South of Hwy #41A. All students in area West of Medicine Hat South of Hwy #1. All students South of South Boundary Road.