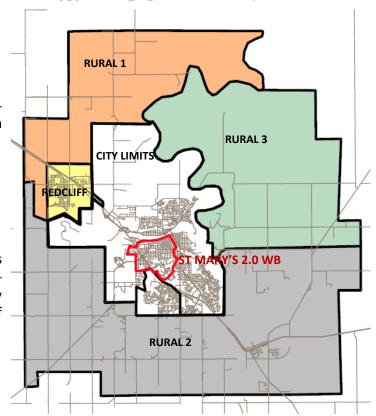

## St. Mary's School

Grades 6 to 9 155 - 11th Street SW

- Blue line—1.0km walk boundary (grade 6 only)
- Red line—2.0 km walk boundary (grade 7-9 only)

**Grades 7 – 9:** All division attendance zones (with the exception of Hamptons, Southridge, Saamis Heights, Vista Heights and Hamptons).

**Grades 6 – 9:** All division attendance zones for French Immersion, Fine Arts Academy and Sports and Wellness Academy.

**Grade 6: English General Studies:** All students in areas East of 13<sup>th</sup> Avenue and Southlands. All students in Dunmore. All students East of Medicine Hat South of Hwy #41A. All students in area West of Medicine Hat South of Hwy #1. All students South of South Boundary Road.